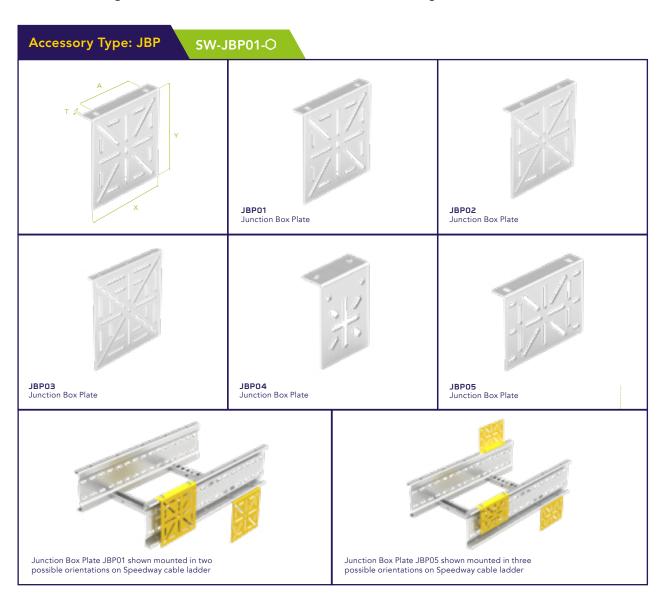

## **Junction Box Plates**

Speedway Junction Box Plates (JBP) provide a versatile means of attaching junction boxes, switches and other equipment directly onto Speedway Cable Ladder and Fittings.

**MOUNTING & JUNCTION BOX PLATES** 

Junction Box Plates are available in five standard sizes to suit all secondary equipment mounting requirements. Junction Box Plates are not supplied with ladder fixings.

| Part Number | Dimensions (mm) |     |     |   | No. of  |
|-------------|-----------------|-----|-----|---|---------|
|             | х               | Y   | Α   | Т | Fixings |
| SW-JBP01-O  | 160             | 165 | 120 | 2 | 2       |
| SW-JBP02-O  | 210             | 215 | 120 | 2 | 2       |
| SW-JBP03-O  | 310             | 315 | 120 | 3 | 3       |
| SW-JBP04-O  | 65              | 90  | 47  | 2 | 1       |
| SW-JBP05-O  | 150             | 110 | 120 | 2 | 2       |